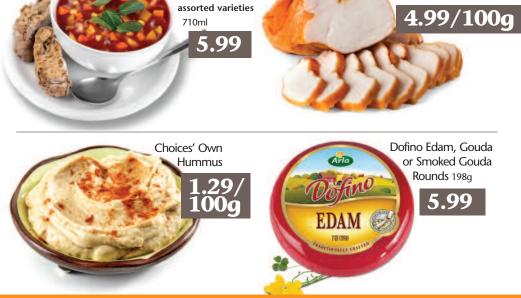

#### Fair Trade Large Hass Avocados

Organic Rainbow Chard from California

Organic Cooked or

Smoked Turkey Breast

Fresh Halibut Steaks 39.66kg 17.99lb

Choices' Own

Fresh Soup