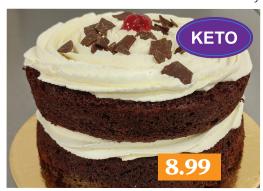

## **BAKERY**

Choices' Own Select 5" Cakes Includes Keto Friendly

Choices' Own Country French Bread white or 60% whole wheat 480-530g