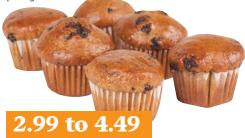

## BAKERY

Choices' Own Muffins regular and mini includes alternative flour products package of 3-4

Choices' Own Cupcakes and 5" Cakes select varieties