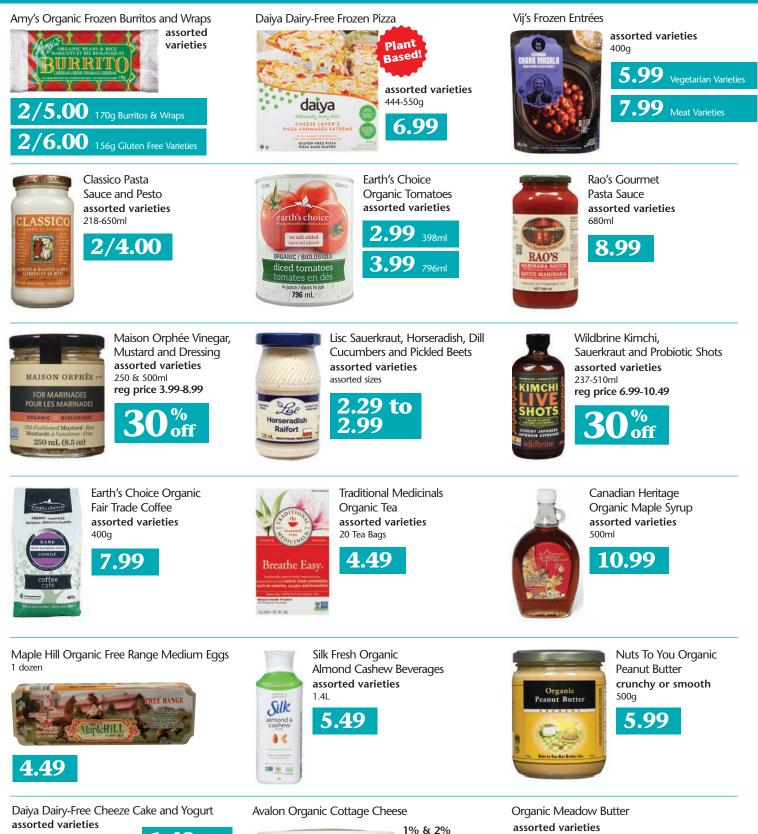

## GROCERY

1.49

150g Yogurt

4.99

5.49

454g Greek Yogurt

400g Cheezecake

Plant

Based

daiva 🧖

BLACK CHERRY

500g

ORGANIC

500 a

5.49

454g

## PRODUCE

2.98lb

Green Asparagus Canadian Grown 8.77kg

Choices' Own 7 Layer Dip

Bothwell Cheese

Krinos Phyllo Twisters Spinach

or Feta and Ricotta Stuffed Phyllo

## ellness

**Desert Essence** Hair and Body Care Products assorted varieties assorted sizes reg price 3.99-20.29

New Chapter Prostate and Herbal Supplements

Genuine Health Fermented Line assorted varieties assorted sizes reg price 3.50-71.99