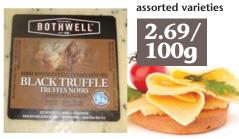

## PRODUCE

2.98lb

Green Asparagus Canadian Grown 8.77kg

Choices' Own 7 Layer Dip

Bothwell Cheese

Krinos Phyllo Twisters Spinach

or Feta and Ricotta Stuffed Phyllo