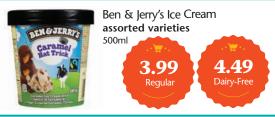

## GROCERY

1.49

150g Yogurt

4.99

5.49

454g Greek Yogurt

400g Cheezecake

Plant