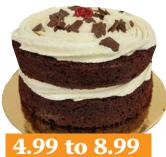

## BAKERY

Choices' Own Muffins regular and mini includes alternative flour products package of 3-4

Choices' Own Cupcakes and 5" Cakes select varieties