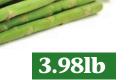

## PRODUCE

2.98lb

Green Asparagus Canadian Grown 8.77kg

Choices' Own 7 Layer Dip

Bothwell Cheese

Krinos Phyllo Twisters Spinach

or Feta and Ricotta Stuffed Phyllo