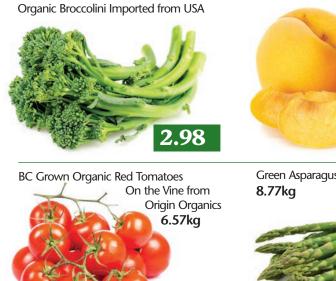

## PRODUCE

2.98lb

Green Asparagus Canadian Grown 8.77kg

Choices' Own 7 Layer Dip

Bothwell Cheese

Krinos Phyllo Twisters Spinach

or Feta and Ricotta Stuffed Phyllo