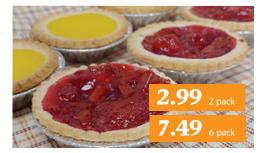

#### BAKERY

Choices' Own Alternative Flour Cookies chocolate almond, Paleo nut and raisin spice or low carb chocolate chunk package of 4 or 6

Choices' Own Handmade Alternative Flour Tarts lemon, berry rhubarb, and pecan