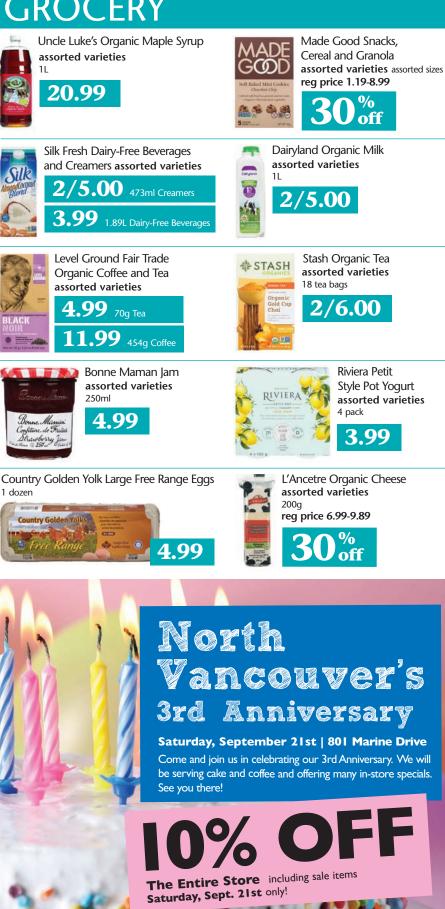

## F

Choices' Own Roast Beef, Turkey or Ham Sandwiches



Black Forest or Honey Ham antibiotic free



Choices' Own Salami







#### BAKERY

Choices' Own Alternative Flour Cookies chocolate almond, Paleo nut and raisin spice or low carb chocolate chunk package of 4 or 6



Choices' Own Handmade Alternative Flour Tarts lemon, berry rhubarb, and pecan



## MEAT

BC Extra Lean Ground Beef Grass Fed raised without antibiotics value pack 19.82kg



100% Grass Fed Top Sirloin Steaks or Roasts from Australia value pack 17.61kg



Venison Leg Steaks Free Range from New Zealand raised without antibiotics 41.87kg



BC Organic Sturgeon Steaks 39.66kg



Wild Sockeye Salmon Fillets value pack 31.94kg



#### INFS



#### BUL

Assorted Seeds and Snacks Bins and Random Weight Bags



#### GROCERY





Kitsilano Kelowna Cambie Kerrisdale Yaletown Commercial Drive South Surrey Burnaby Crest Abbotsford 604.678.9665 250.862.4864 604.541.3902 604.522.0936 604.736.0009 604.875.0099 604.263.4600 604.633.2392 604.744.3567 While quantities last. Not all items available at all stores. We reserve the right to correct printing errors. Product may not appear exactly as depicted.

North Vancouver 604.770.2868