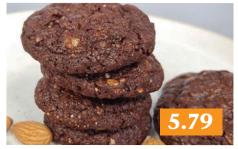

#### BAKERY

Choices' Own Alternative Flour Cookies chocolate almond, Paleo nut and raisin spice or low carb chocolate chunk package of 4 or 6

Choices' Own Handmade Alternative Flour Tarts lemon, berry rhubarb, and pecan