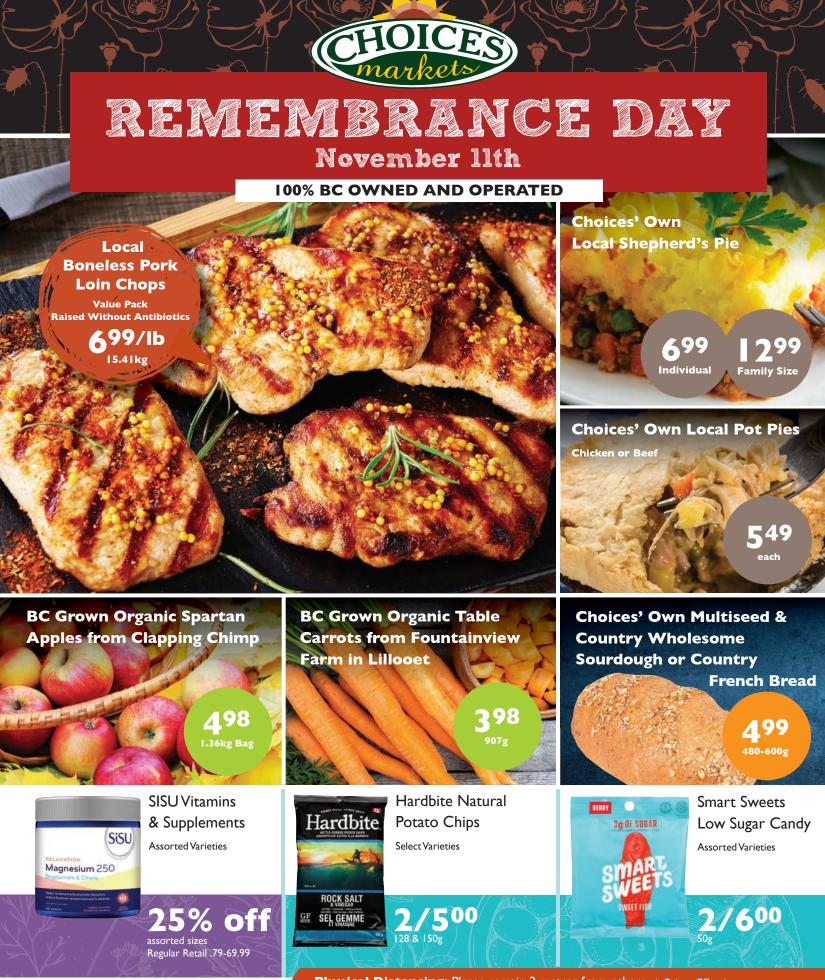

# Remembrance Day

November 11th marks our time of remembrance. For those who have made the ultimate sacrifice in the fight for freedom, we wear red poppies to mark our respect. Please take a moment this month to reflect upon the deeds of the brave men and women who have served our country with distinction.