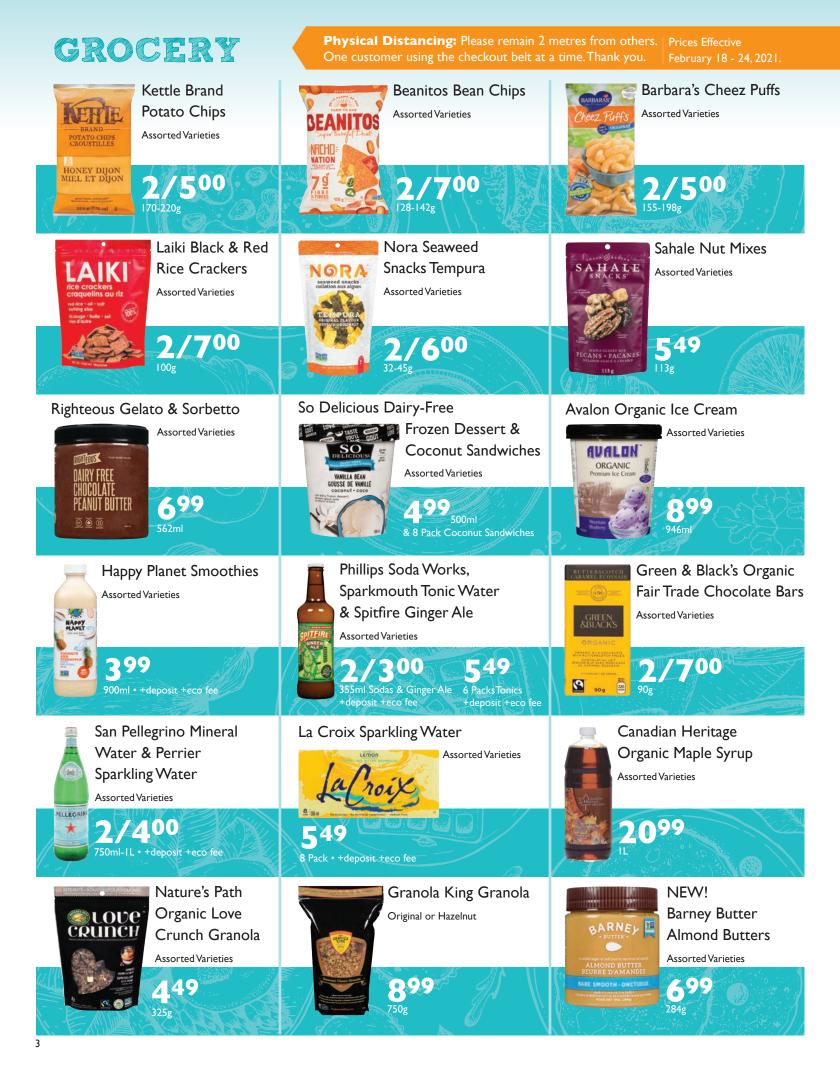

#### GROCERY

Physical Distancing: Please remain 2 metres from others. DEM Prices Effective One customer using the checkout belt at a time. Thank you. February 18 - 24, 2021. **Choices Curry Entrées** Choices Savoury Arla Krinos Half Pies Traditional Havarti Cheese **Feta Cheese krinos** 399 99. 319 99 **R99** each /100g /100g **Choices Vegetable Side Dishes** Happy Days Soft **Choices Roasted Choices Family Goat Cheese** Brussels Sprouts, Butter Nut Squash, **Turkey Breast** Size Pot Pies **Green Beans & Root Vegetables** or Roast Beef Chicken or Be 599. 149-399 729 и79 /100g each /100g