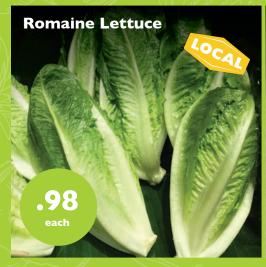

# CHOICES FOR CANADA DAY WEEKEND!







Regular Retail 19.99-38.29

Organic Cherries
from Cawston
15.39/kg

698
/lb







# PRODUCE







# MERT







**Ozo Plant Based Products** 



















Physical Distancing: Please remain 2 metres from others. | Prices Effective One customer using the checkout belt at a time. Thank you.



Barbara's Cheez Puffs



Kettle Brand Krinkle Cut Potato Chips



Southern Recipe Pork Rinds









**Que Pasa** Organic Tortilla Chips & Salsa



Mrs. Renfro's Salsa



Paqui Tortilla Chips

assorted sizes







Chapman's Frozen Yogurt



Udderly Ridiculous Goat Milk Ice Cream



Coconut Bliss Organic Plant Based Frozen Bars

599



**Endangered Species** Fair Trade Chocolate Bars



499 150g







Happy Planet Smoothies

CRUZ

Santa Cruz Organic Lemonade & Limeade



Rise Organic Kombucha



+deposit +eco fee



+deposit +eco fee

500



Happy Planet Organic Juice



Sapsucker Org