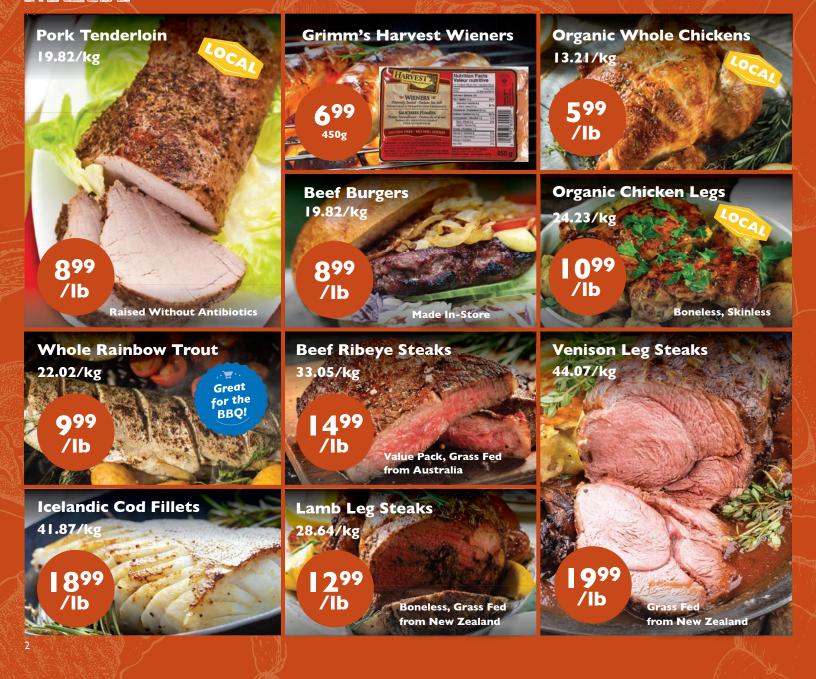

# WEEKLY SPECIALS!

















Progressive Vitamins & Supplements

20% off assorted sizes Regular Retail 15.79-72.99



Earth's Own
Oat Beverages
Select Varieties

3 9 9 .75L



Uncle Luke's Organic Maple Syrup

2099

## PRODUCE



### MEAT



#### GROCERY

Physical Distancing: Please remain 2 metres from others. | Prices Effective One customer using the checkout belt at a time. Thank you. July 8 - 14, 2021

Saugeen Country Organic



Yogurt & Kefir

Riviera Coconut, Oat or Goat Milk Yogurt



Select Varieties



Bremner's Organic Blueberries or Berry Blend



Kicking Horse Organic Fair Trade **Ground Coffee** 

899

449



Level Ground Organic Fair Trade Coffee, Tea & Dried Fruit

30% off



Nuts to You Organic Almond Butter Select Varieties



L'Ancetre Organic Cheese Select Varieties



Saputo Shredded Cheese



Dairyland Sour Cream



HAPPY

30% off Happy Planet



Udi's Gluten-Free Bread & Pizza Crust

30% off



Avalon Organic Cottage Cheese

+deposit +eco fee





King Island Pure Coconut Water



Zevia Zero Calorie Sod