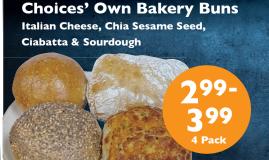

# WEEKLY SPECIALS!

















Progressive Vitamins & Supplements

20% off assorted sizes Regular Retail 15.79-72.99



Earth's Own
Oat Beverages
Select Varieties

3 9 9 .75L



Uncle Luke's Organic Maple Syrup

2099

## PRODUCE



### MEAT



#### GROCERY

Physical Distancing: Please remain 2 metres from others. | Prices Effective One customer using the checkout belt at a time. Thank you. July 8 - 14, 2021

Saugeen Country Organic



Yogurt & Kefir

Riviera Coconut, Oat or Goat Milk Yogurt



Select Varieties



Bremner's Organic Blueberries or Berry Blend



Kicking Horse Organic Fair Trade **Ground Coffee** 

899

449



Level Ground Organic Fair Trade Coffee, Tea & Dried Fruit

30% off



Nuts to You Organic Almond Butter Select Varieties



L'Ancetre Organic Cheese Select Varieties



Saputo Shredded Cheese