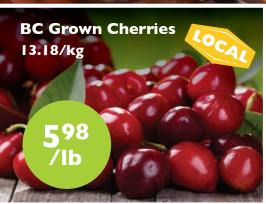

# WEEKLY SPECIALS!

















Progressive Vitamins & Supplements

20% off assorted sizes Regular Retail 15.79-72.99



Earth's Own
Oat Beverages
Select Varieties

3 9 9 .75L



Uncle Luke's Organic Maple Syrup

2099

## PRODUCE



### MEAT



#### GROCERY

Physical Distancing: Please remain 2 metres from others. | Prices Effective One customer using the checkout belt at a time. Thank you. July 8 - 14, 2021

Saugeen Country Organic



Yogurt & Kefir

Riviera Coconut, Oat or Goat Milk Yogurt



Select Varieties



Bremner's Organic Blueberries or Berry Blend



Kicking Horse Organic Fair Trade **Ground Coffee** 

899

449



Level Ground Organic Fair Trade Coffee, Tea & Dried Fruit

30% off



Nuts to You Organic Almond Butter Select Varieties



L'Ancetre Organic Cheese Select Varieties



Saputo Shredded Ch