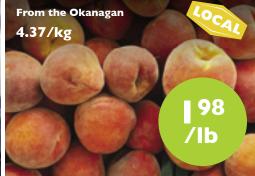

# BACK TO SCHOOL

**Freestone Peaches** 

Vitamin@ New Roots

New Roots Vitamins & Supplements

20% off
supported sizes
1.79-114.99

Uncle Luke's Organic Maple Syrup

Yumi Organics Organic Overnight Oats