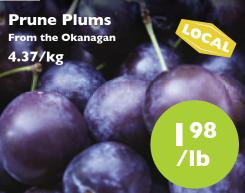

# BACK TO SCHOOL

**Freestone Peaches** 

Vitamin@ New Roots

New Roots Vitamins & Supplements

20% off
supported sizes
1.79-114.99

Uncle Luke's Organic Maple Syrup

Yumi Organics Organic Overnight Oats