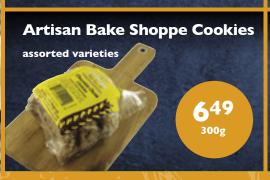

# BACK TO SCHOOL

**Freestone Peaches** 

Vitamin@ New Roots

New Roots Vitamins & Supplements

20% off
supported sizes
1.79-114.99

Uncle Luke's Organic Maple Syrup

Yumi Organics Organic Overnight Oats