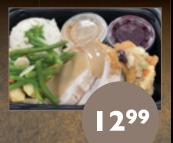

#### **Choices Roast Turkey Meals**

Stuffed specialty turkey breast, mashed potatoes, roasted vegetables with fennel, green beans, stuffing, cranberry sauce and gravy.