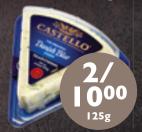

199-629 100g Castello **Brie or Blue** Cheese

Tre Stelle Reggiano, Grano Padano or **Romano Cheese** 

Castello Blue **Cheese Wedges** 