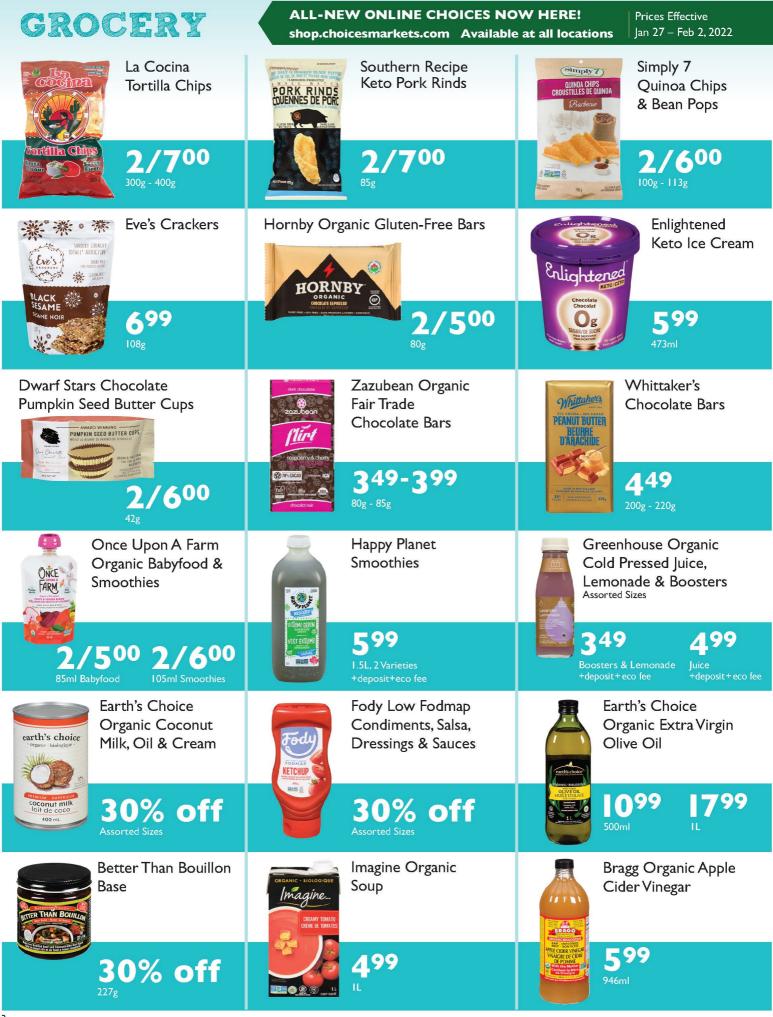

|
| 26.43/kg                                 | 24.23/kg                   | 37,46 /kg                                                                                                       |
| 99                                       |                            | 1699                                                                                                            |
| made in store                            | Raised without Antibiotics | /Ib                                                                                                             |
| Microsoft - Microsoft - Harrison         |                            |                                                                                                                 |



### GROCERY





#### BAKED GOODS



# Happy Anniversary, Kerrisdale

1888 West 57th Avenue, Vancouver | Saturday, January 29 ONLY!

Anniversary sale is only available at Kerrisdale. sale Not Available Online.

## GROCERY





126g - 150g

#### choicesmarkets.com

10

Regular Retail 34.99 - 84.99

Assorted Sizes

Kerrisdale - 1888 W 57th Ave, Vancouver Yaletown - 1202 Richards St. Vancouver Cambie - 3493 Cambie St, Vancouver Kitsilano - 2627W 16th Ave, Vancouver Commercial Drive - 1045 Commercial Dr, Vancouver

Off

30m

#### 📑 /ChoicesMarkets 🛛 💌 @ChoicesMarkets 🛛 🔟 /Choices\_Markets

120 Caps

12

25 l ml - 340ml

North Vancouver - 801 Marine Dr, North Vancouver South Surrey - 3248 King George Blvd, Surrey Burnaby Crest - 8683 10th Ave, Burnaby Abbotsford - 3033 Immel St, Abbotsford Ke