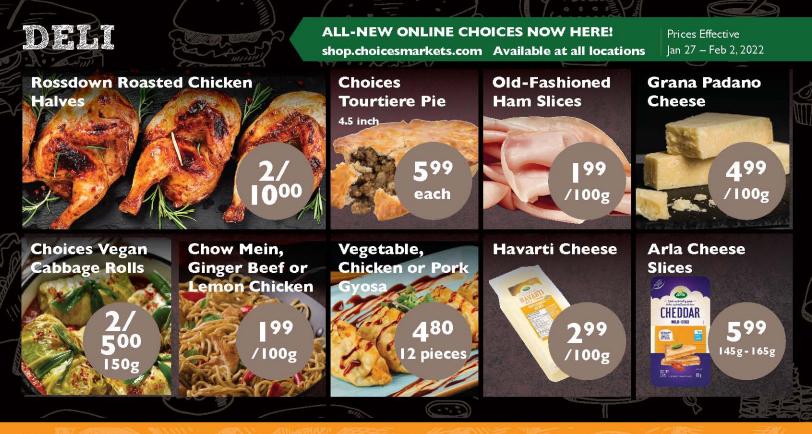

# MEAT

| Boneless Pork Butt Roast                 | Boneless Skinless Chicken  | Beef Top Sirloin Steaks                                                                                         |
|------------------------------------------|----------------------------|-----------------------------------------------------------------------------------------------------------------|
| 13.21/kg                                 | Breasts                    | 19.82/kg                                                                                                        |
| Fraser Valley                            | Fraser Valley              | A Providence                                                                                                    |
|                                          |                            | Contra a contra a se                                                                                            |
|                                          |                            | The second se |
|                                          | A CARACTER AND A           | CARLON CONTRACT                                                                                                 |
|                                          |                            |                                                                                                                 |
| 599<br>/lb                               | 899<br>/lb                 | 899<br>/lb                                                                                                      |
| Raised without Antibiotics               | Raised without Antibiotics | Value Pack, Grass Fed                                                                                           |
| Breaded Pork Cutlets                     | Boneless Skinless Chicken  | Beef Stew Meat                                                                                                  |
| Local                                    | Legs<br>20.92/kg           | 22.02/kg                                                                                                        |
| Fraser Valley /Ib                        | 949<br>/lb                 | 999<br>/lb                                                                                                      |
| Raised without Antibiotics made in store | Raised without Antibiotics | Value Pack, Grass Fed                                                                                           |
| Lamb Sausages                            | Ground Turkey Dark Meat    | Bison Sirloin Tip Steaks                                                                                        |
| 26.43/kg                                 | 24.23/kg                   | 37,46 /kg                                                                                                       |
| 99                                       |                            | 1699                                                                                                            |
| made in store                            | Raised without Antibiotics | /Ib                                                                                                             |
| Microsoft - Microsoft - Harrison         |                            |                                                                                                                 |