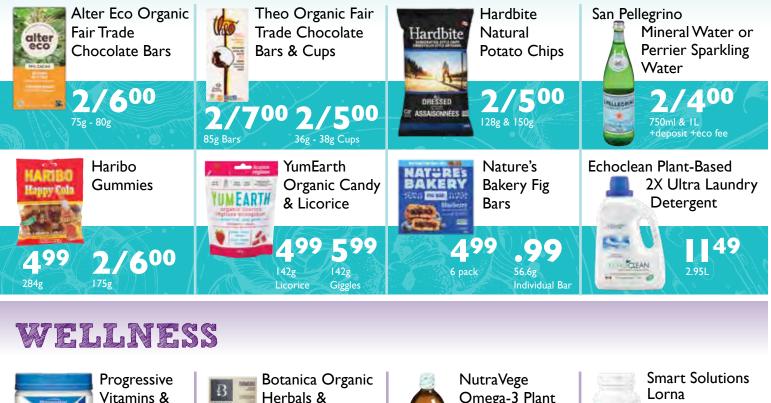

# GROCERY

Nitrate Free Bacon 26.43/kg LOCAL Fraer Valley

2

| GROCERY                                                                                                   | ALL-NEW ONLINE CHOICES NO<br>Now available at all locations   shop.cho |                                                        |
|-----------------------------------------------------------------------------------------------------------|------------------------------------------------------------------------|--------------------------------------------------------|
| Rabbit River Farms<br>Free Range Large Eggs                                                               | Donia Farms<br>Grass Fed<br>Butter                                     | La Chaudiére<br>Organic Cheese                         |
| <b>599</b><br>Idozen                                                                                      | <b>799</b><br>250g                                                     | 25% off<br>Assorted Sizes                              |
| Olympic<br>GREEK<br>GREEK                                                                                 | Tree Island<br>Cream Top Yogurt                                        | Liberté Organic<br>Kéfir                               |
| 1.75kg Organic 1.75kg Greek & Krema                                                                       | <b>449</b><br>500g                                                     | 399                                                    |
| Earth's Own So Fresh<br>Almond Beverages &<br>Barista Blend                                               | Greenhouse<br>Plant-Based<br>Almond & Oat<br>Milk                      | Bakery on Main<br>Gluten-Free<br>Oatmeal & Granola     |
| 2/700<br>I.89L Almond Beverages<br>+deposit +eco fee 2/800 946ml Barista Blend<br>+deposit +eco fee       | 946ml<br>+deposit +eco fee                                             | 499 599<br>300g Oatmeal 340g Granola                   |
| So Nice Organic Fresh<br>Almond Beverages &<br>Organic Barista Soy<br>Creamer                             | Dairyland<br>Organic Cream<br>& Whipping<br>Cream                      | Evive Frozen<br>Smoothie<br>Cubes                      |
| 2/800<br>1.75L Almond Beverages<br>+deposit +eco fee 2/600 946ml Barista Soy Creamer<br>+deposit +eco fee | <b>199-429</b><br>473ml, +deposit +eco fee<br>& 225g                   | <b>799</b>                                             |
| Taylors<br>Tea                                                                                            | Numi Organic<br>Tea                                                    | Elias Honey<br>Creamed or<br>Liquid                    |
| <b>499</b><br>20 Tea Bags                                                                                 | 499<br>12 & 18 Tea Bags                                                | <b>1399</b><br>Ikg                                     |
| Righteous<br>Gelato &<br>Sorbetto                                                                         | Keto Skream<br>Ice Cream &<br>Dessert Bars                             | Daiya Frozen<br>Dairy-Free<br>Desserts &<br>Cheezecake |
| <b>699</b><br>562ml                                                                                       | 699899473ml<br>Ice Cream3 pack<br>Dessert Bars                         | 599<br>473ml Frozen Dessert<br>400g Cheezecake         |