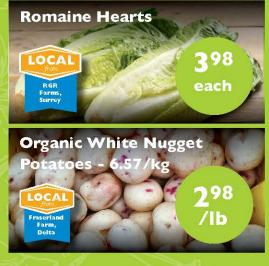

# SUMMER CHOICES!



















Rise Organic Kombucha



Lesser Evil Popcorn & Puffs

2/600 414ml +deposit+eco fee 399-449

## PRODUCE

# ALL-NEW ONLINE CHOICES NOW HERE! shop.choicesmarkets.com

Prices Effective July 21 - 27, 2022







#### MEAT



















#### GROCERY

#### **ALL-NEW ONLINE CHOICES NOW HERE!** shop.choicesmarkets.com

Prices Effective July 21 - 27, 2022



**Organic Traditions** Superfood **Products** 

25% off



Laiki Rice Crackers



Lundberg Rice Chips



La Cocina Tortilla Chips



Vegan Rob's **Puffs** 

2/700

2/700



GOGO Quinoa **Puffs** 

2/500

2/700



Choices' Own Gourmet Small Batch Salsa



Dream Pops Frozen Plant-Based Pops & **Bites** 



Deebee's Organics Superfruit Freezies



750ml

449 4 Pack Pops 118ml Bites



**Enlightened Keto** Ice Cream Bars



**Endangered Species** Fair Trade Chocolate Bars



Nature Clean Natural Cleaning **Products** 

Good To Go Keto Bars & Bites

649

4 Pack



**RXBAR** Protein Bars

2/600



GoMacro Bars

30% off
Assorted Sizes



2/400