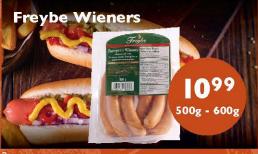

# SUMMER CHOICES!

Rise Organic Kombucha

Lesser Evil Popcorn & Puffs

2/600 414ml +deposit+eco fee 399-449