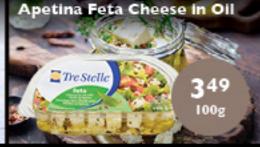

240ml - 250ml

25% off

Earth Island Dairy-Free Shredded Cheese & Slices

Tre Stelle Shredded Cheese & Feta Cheese

Armstrong Cheese ARREST PERSONAL PROPERTY. Armstrong

549 227g Shreds 200g Slices 70g - 200g

Shredded Cheese

849 400g Feta

999-1099

Earth's Own Dairy-Free & So Nice Organic Beverages

Nature's Path Organic Eco Pac Cereals

Kicking Horse Organic Fair Trade Whole Bean Coffee

PEARTHS

1.89L Earth's Own 1.75L So Nice +deposit+eco fee +deposit+eco fee