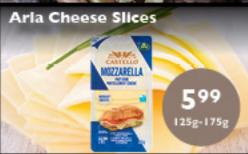

240ml - 250ml

25% off

Earth Island Dairy-Free Shredded Cheese & Slices

Tre Stelle Shredded Cheese & Feta Cheese

Armstrong Cheese ARREST PERSONAL PROPERTY. Armstrong

549 227g Shreds 200g Slices 70g - 200g

Shredded Cheese