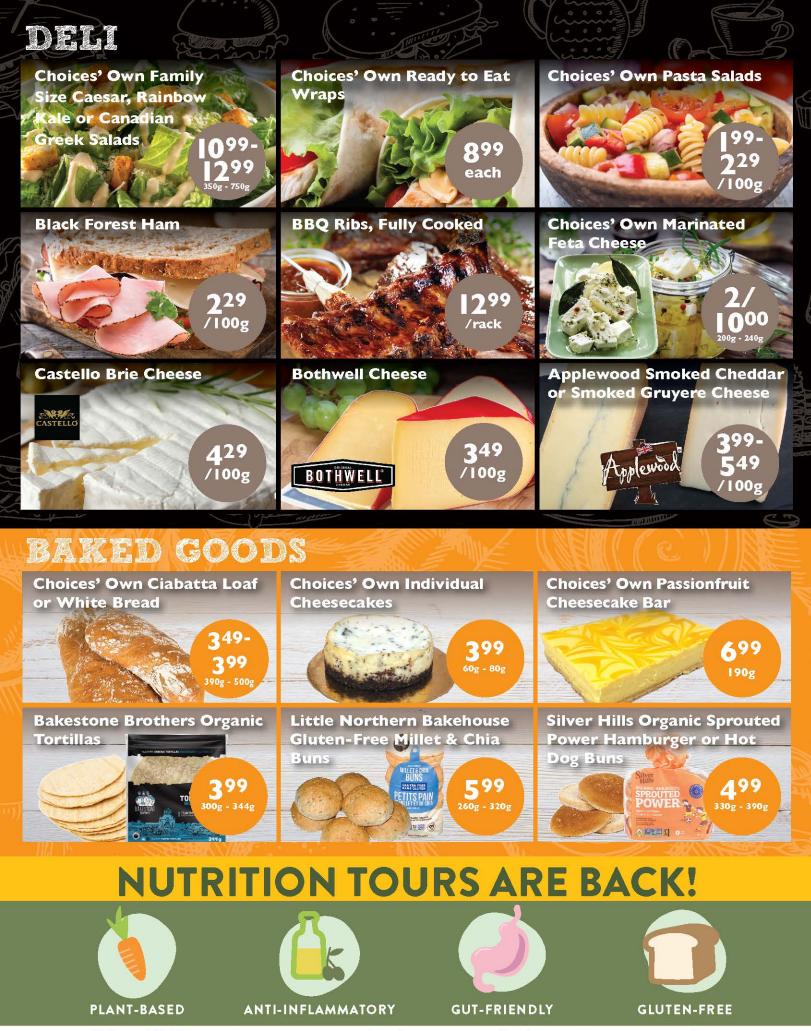

# GROCERY

Take a FREE nutrition tour personalized to your needs. Sign up in-store or online.