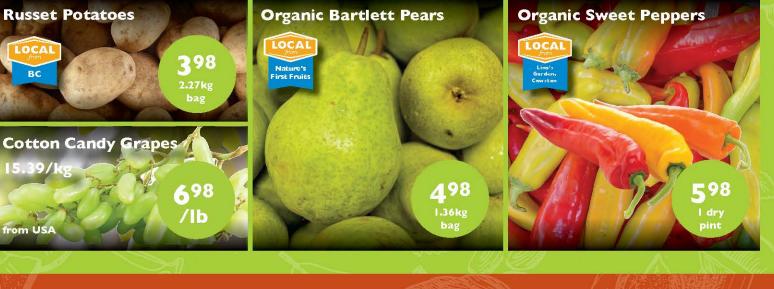

# PRODUCE

**Russet Potatoes** LOCAL 398 BC 2.27kg Cotton Candy Grapes 15.39/kg 698 /lb

For a limited time, enjoy **free pickup** from your local Choices choicesmarkets.com

Prices Effective September 22 - 28, 2022



#### MEAT





## GROCERY





**CHOICES** SOUTH SURREY 3248 KING GEORGE BLVD.

**SATURDAY SEPTEMBER 24 SUNDAY SEPTEMBER 25** 10 AM - 4 PM

A COMMUNITY GATHERING **TO SHOP & SAMPLE YOUR** SOON-TO-BE FAVOURITE **CANADIAN PRODUCTS** 

**FEATURING 6 BC-BASED FOOD, BEVERAGE AND SUPPLEMENT BRANDS!** 

**#CANADACOLLECTIVE** 

POP-UP MARKET

1

**CANADA COLLECTIVE** 

Save da Sea

R

BOTANICA

Yoggu!

HerbaLand

prairienaturals'

HIPPIE

5

### GROCERY



## WELLNESS





#### choicesmarkets.com

Kerrisdale - 1888 W 57th Ave,Vancouver Yaletown - 1202 Richards St,Vancouver Cambie - 3493 Cambie St,Vancouver Kitsilano - 2627 W 16th Ave,Vancouver Commercial Drive - 1045 Commercial Dr,Vancouver

#### 🛃 /ChoicesMarkets 🛛 🗷 @ChoicesMarkets 🛛 🖸 /Choices\_Markets

North Vancouver - 801 Marine Dr, North