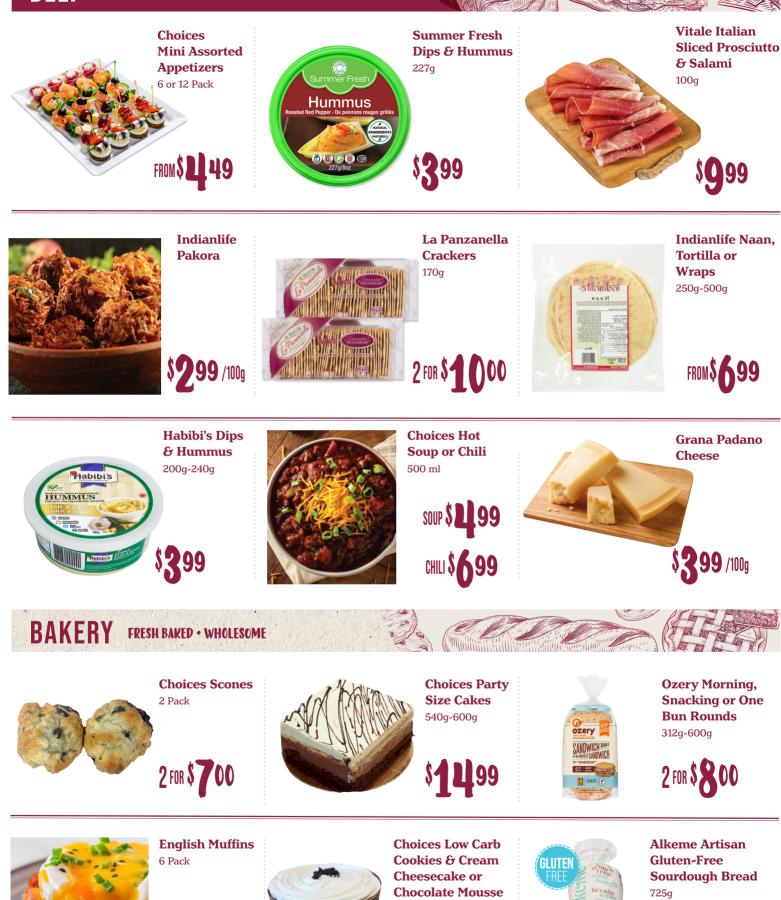

** / LB



Now Vitamins and Supplements Assorted Sizes



.

SPECIAL PRICE

42%

100a

Sockeye Salmon Wild Caught, Prev Frozen or Frozen, <u>Ocean Wise</u>

Hass Avocados Organic, Grown in Mexico







FEATURED CHOICE

## **PRODUCE** FRESH · LOCAL · ORGANIC





**Pork Tenderloin** Western Canadian, Raised Without Antibiotics, 13.21/kg



**Stapleton Sausages** Local, Select Varieties



**Ground Lamb** Raised without Antibiotics, Grass Fed, New Zealand, 28.64/kg



Raw White or Cooked Prawns Ocean Wise, 340g

\$799



Ahi Tuna Steak

6oz, Wild Caught,

Ocean Wise, Frozen



Fresh Split Chicken Wings Locally Raised Without Antibiotics, Value Pack, 15.41/kg



Simply West Coast Lox Frozen, 85g



Raw Bay Scallops 40/60 Count, Ocean Wise, 454g

\$1199









#### DELI **PREPARED FRESH**





5

60q-90q





### **GROCERY** LOCAL • ORGANIC • SPECIALTY



319 Island Highway East, Parksville Open 7:00am – 10:00pm Daily | Phone: 250-947-8000 Phone: 250-947-8001 Pharmacy Hours: Monday - Friday 9 am -Saturday 9 am - 5 pm | Sunday 10 am -

2-8001
Friday 9 am ~ 6 pm
day: 10 am ~ 4 pm