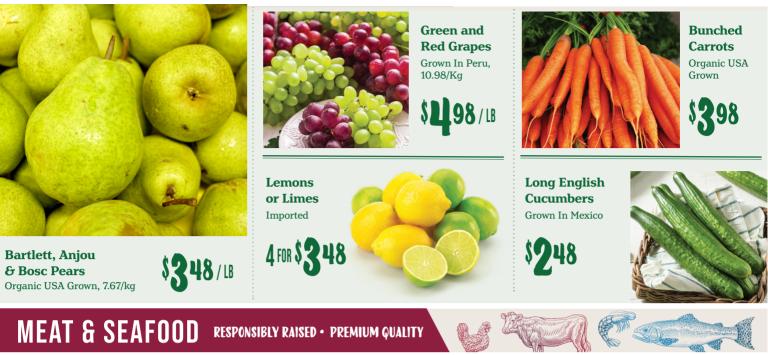

## **PRODUCE** FRESH · LOCAL · ORGANIC

**Pork Tenderloin** Western Canadian, Raised Without Antibiotics, 13.21/kg

**Stapleton Sausages** Local, Select Varieties

**Ground Lamb** Raised without Antibiotics, Grass Fed, New Zealand, 28.64/kg