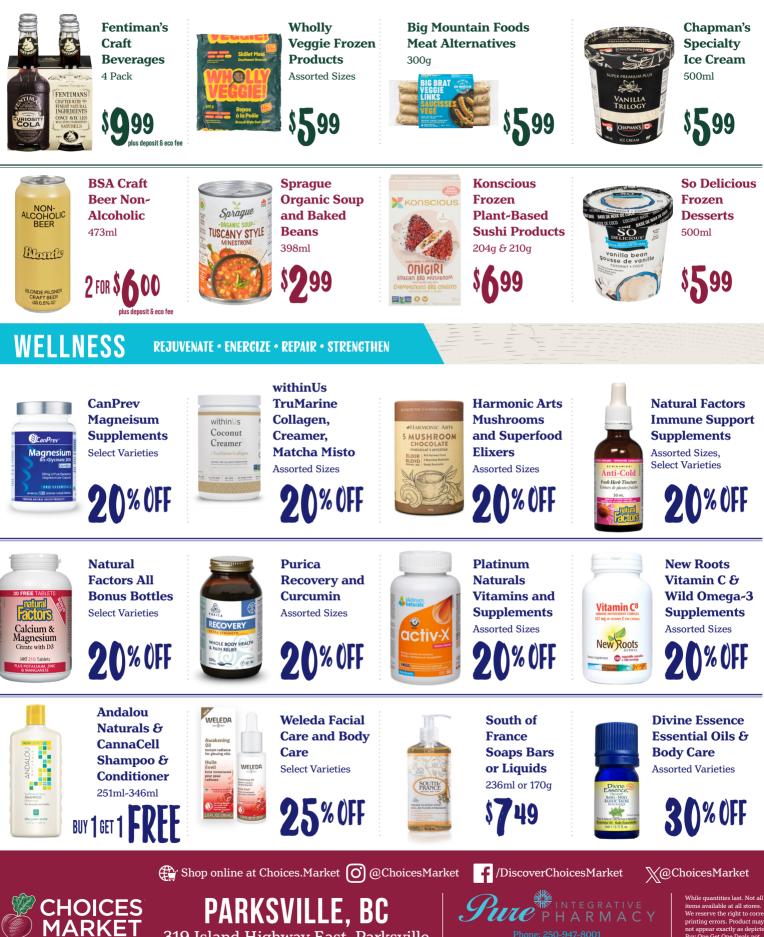

### **GROCERY** LOCAL • ORGANIC • SPECIALTY

319 Island Highway East, Parksville Open 7:00am – 10:00pm Daily | Phone: 250-947-8000 Phone: 250-947-8001 Pharmacy Hours: Monday - Friday 9 am -Saturday 9 am - 5 pm | Sunday 10 am -