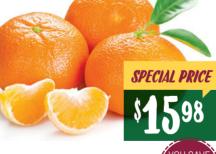

**OCA** 

**Satsuma Mandarin Oranges** USA Grown, Stem & Leaf From Johnston Farm, 1.81 Kg. Pkg.

ANCÊTRE

CHEDDAR

L'Ancetre Organic Cheese 325g

\$**5**00 OFF