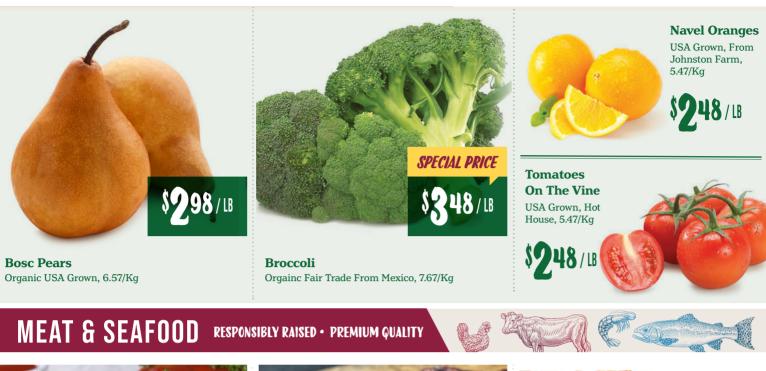

## **PRODUCE** FRESH · LOCAL · ORGANIC

Lean Ground Beef Organic, 100% Grass Fed, Value Pack, 28.64/kg

**Fresh Pork Schniztel** Western Canadian, Raised Without Antibiotics, 17.61/kg

**Top Sirloin Roast or Grilling Steaks** 100% Grass Fed, Raised without Antibiotics, 22.02/kg