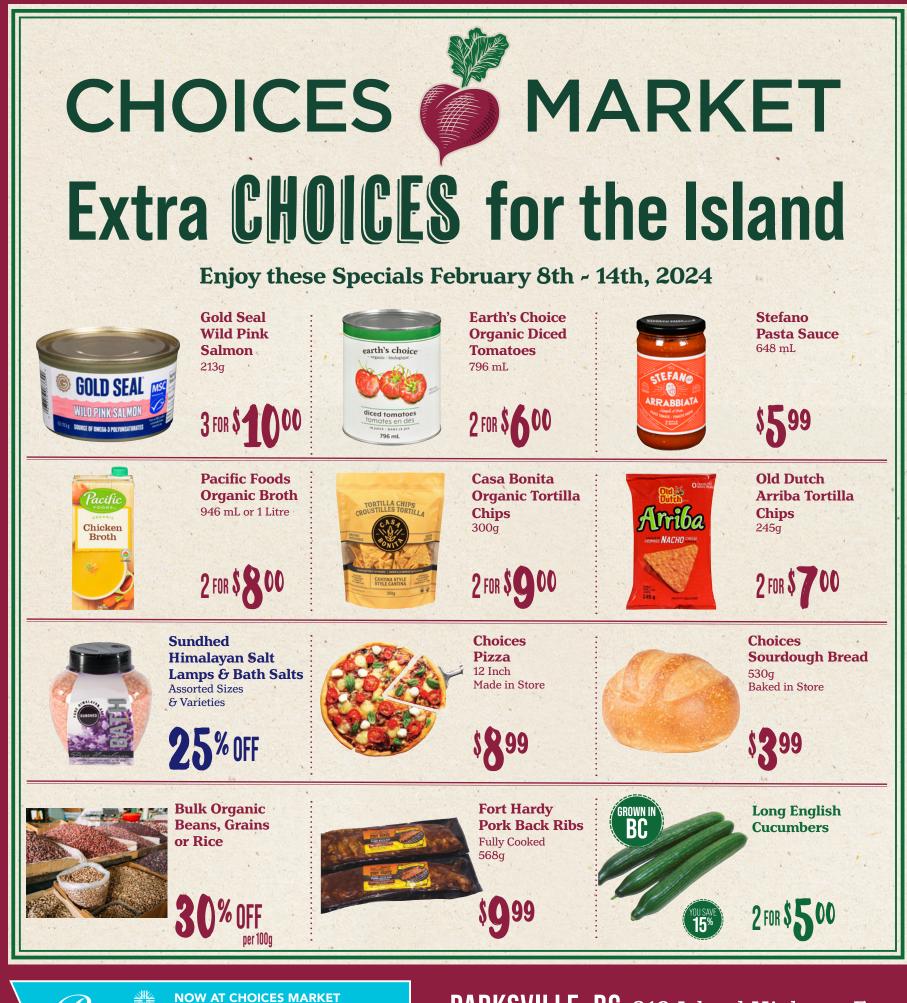

# CHOICES MARKET

### **100% BC OWNED AND OPERATED**

Striploin

Special Parksville Edition Prices Effective • February 8 - February 14, 2024

DAY SAVING

PARKSVILLE VALENTINE'S





Phone: 250-947-8001 Pharmacy Hours: Monday - Friday 9am - 6pm Saturday 9am - 5pm | Sunday 10am - 4pm PARKSVILLE, BC 319 Island Highway East Open 8am to 9pm every day

X ChoicesMarket

O Choices Market



## **PRODUCE** FRESH · LOCAL · ORGANIC



**Gold Nugget Mandarin Oranges** Grown in USA, From Johnston Farm, 1.81kg Pkg.

**MEAT & SEAFOOD** 



**Organic Broccoli Bunch** Imported, 7.67/kg

# **RESPONSIBLY RAISED • PREMIUM QUALITY**



**Organic Ambrosia** 

Grown in BC, 5.47/kg

**48**/LB

Apples

Organic Asparagus Grown in Mexico, 19.80/kg

\$**898**/LB

LOCAL



Lamb Racks or Rib Chops Raised without Antibiotics, 100% Grass Fed, New Zealand, 59.50/kg



**Top Sirloin Roast** 100% Grass Fed, Raised without Antibiotics, Imported, 19.82/kg



**Fresh Chicken Thighs** Raised without Anti