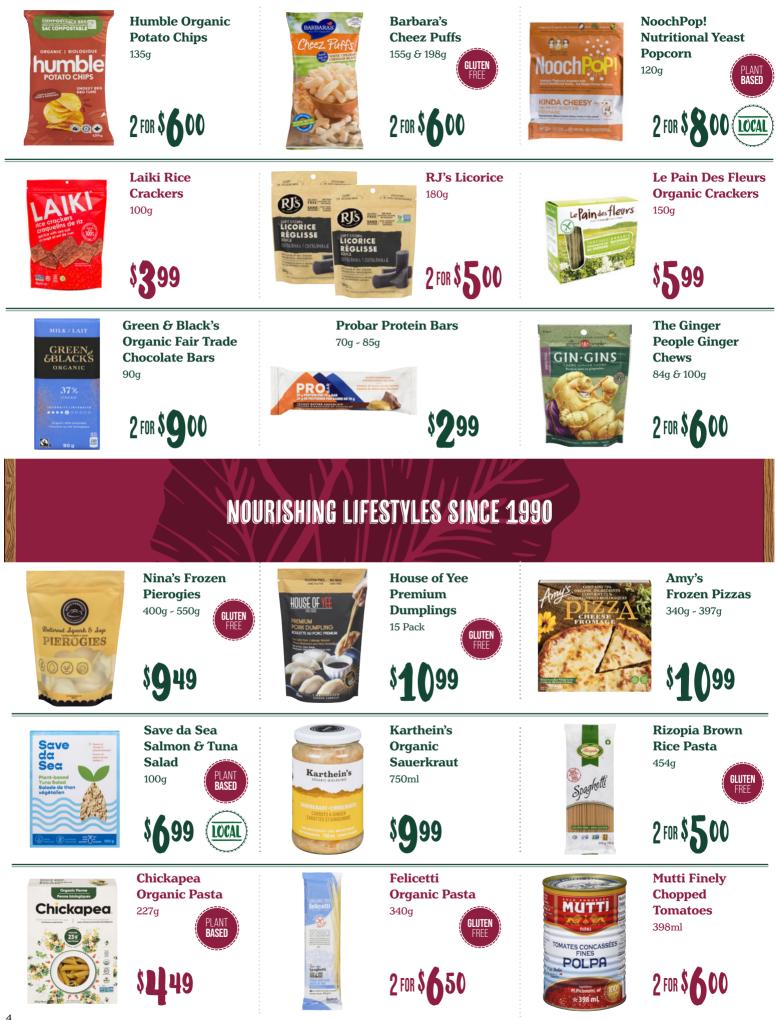

499





Nature's Farm GoldEgg Nature's Path **Free Run Liquid Free Range** Organic **Omega-3 Eggs Egg Whites** Waffles FREE RUN -Large & Extra Large, 500g Frozen, 210g GLUTEN Dozen 0 FreeRun Egg Whites \$669 \$399 2 FOR \$800 **Nuts to You Organic Nature's Path Food For Life** Almond Butters & **Love Crunch Organic Golden** DENDISUDIA 459 **Fairtrade Tahini Flax Cereal Organic Granola** GOLDEN FLAX Select Varieties. 700g Select Varieties, 365g & 500g 454g \$**G**49 \$**Q**99 69 **Bob's Red Mill** Olympic Greek & **Tree Island** Oats **Krema Yogurt Grass Fed Cream** Red Phil **Top Yogurt** 680g - 907g Also Including Organic, OLYMPIC 650g 1.5kg GLUTEN GREEK TREE ISLAND LOCA \$899

## DISCOVER LOCAL, ORGANIC AND SPECIALTY FOODS TO NOURISH YOUR BODY AND MIND



Juice 946ml











150g





#### DEL **PREPARED FRESH**



**REGISTER HERE OR** 

**VISIT US ONLINE AT** CHOICES.MARKET

**STORE TOUR** 

5

nutrition



319 Island Highway East, Parksville Open 8:00am - 9:00pm Daily | Phone: 250-947-8000

not appear exactly as depict Buy One Get One Deals not