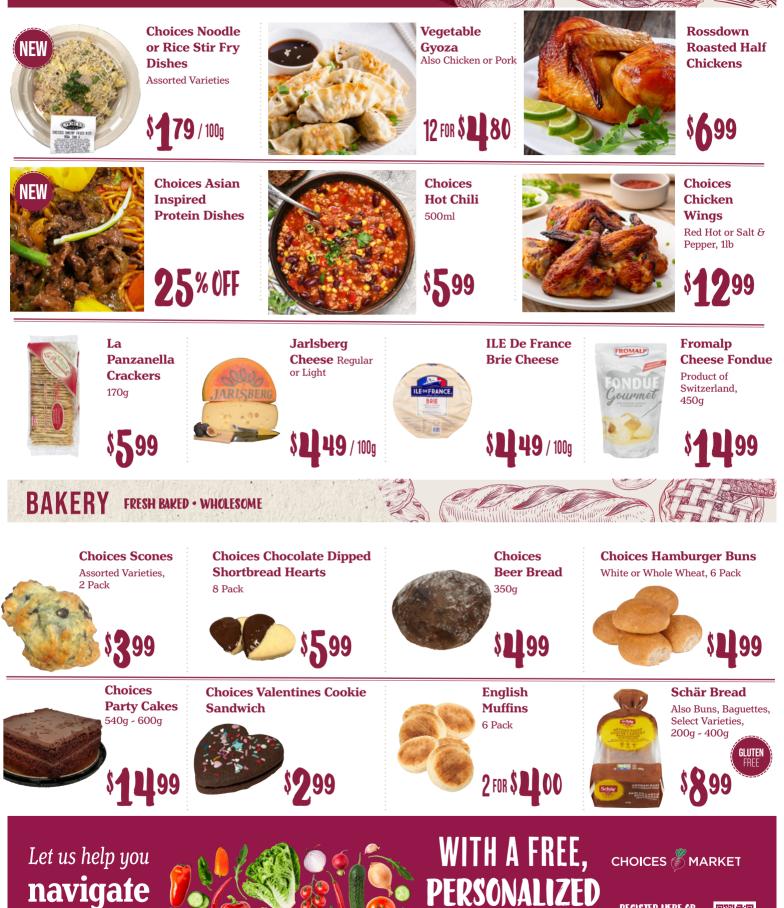

Nature's Path **Free Run Liquid Free Range** Organic **Omega-3 Eggs Egg Whites** Waffles FREE RUN -Large & Extra Large, 500g Frozen, 210g GLUTEN Dozen 0 FreeRun Egg Whites \$669 \$399 2 FOR \$800 **Nuts to You Organic Nature's Path Food For Life** Almond Butters & **Love Crunch Organic Golden** DENDISUDIA 459 **Fairtrade Tahini Flax Cereal Organic Granola** GOLDEN FLAX Select Varieties. 700g Select Varieties, 365g & 500g 454g \$**G**49 \$**Q**99 69 **Bob's Red Mill** Olympic Greek & **Tree Island** Oats **Krema Yogurt Grass Fed Cream** Red Phil **Top Yogurt** 680g - 907g Also Including Organic, OLYMPIC 650g 1.5kg GLUTEN GREEK TREE ISLAND LOCA \$899

## DISCOVER LOCAL, ORGANIC AND SPECIALTY FOODS TO NOURISH YOUR BODY AND MIND



Juice 946ml











150g





#### DEL **PREPARED FRESH**



**REGISTER HERE OR** 

**VISIT US ONLINE AT** CHOICES.MARKET

**STORE TOUR** 

5

nutrition



319 Island Highway East, Parksville Open 8:00am - 9:00pm Daily | Phone: 250-947-8000

not appear exactly as depict Buy One Get One Deals not