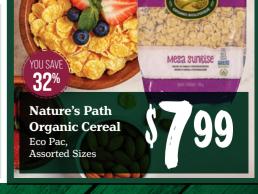

Rosabella Pasta Sauce, Select Varieties

Nature's Path Organic Waffles

Frozen, 210g

\$399