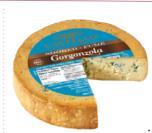

## Preferisco Italian Sliced Prosciutto

Also Sliced Salami, 70g - 80g

\$899 / EA

Castello Gorgonzola Cheese

Also Blue Cheese

\$399 / 1006