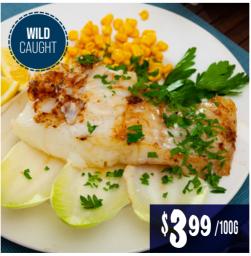

Fresh Ling Cod Fillets Ocean Wise **брание и самории и с Селото и самории Самории и с Самории и с** 

Leg of Lamb Roast or Steaks Boneless, Raised without Antibiotics, Free Range, New Zealand, \$24.23/KG