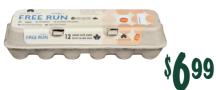

### Nature's Farm Free Range Omega 3 Eggs

1 Dozen

Saputo Shredded Cheese 320g

\$699

Daiya Shredded Cheese Select Varieties, 200g - 299g

49