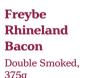

**Boneless Leg of Lamb Steaks** Fresh, Raised Without Antibiotics, New Zealand, Pasture Raised, Also Roasts, \$26.43/KG

Freybe **European Wieners** Original or Cheddar, GLUTE 375g

BUY 1 GET 1 FREE

Nature's Path Organic Hot Cereal 8 Pack