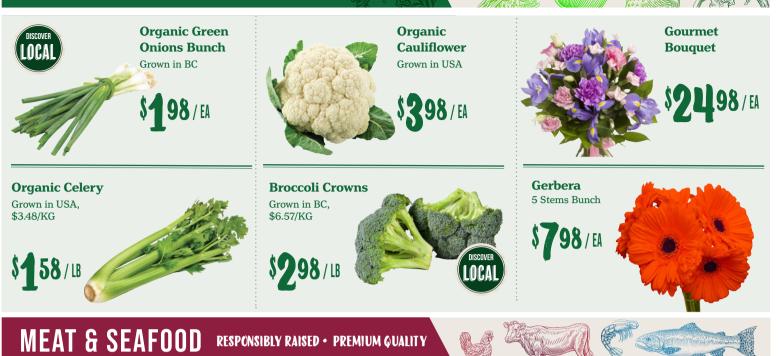

### PRODUCE FRESH · LOCAL · ORGANIC

**Prime Rib Roast** 100% Grass Fed, Raised Without Antibiotics, Pasture Raised, Imported, Also Boneless, \$30.84/KG

**Island Farms Poultry Boneless Skinless Chicken Breasts** Air Chilled, Fresh, Value Pack, \$17.61/KG