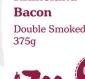

**Boneless Leg of Lamb Steaks** Fresh, Raised Without Antibiotics, New Zealand, Pasture Raised, Also Roasts, \$26.43/KG

Freybe **European Wieners** Original or Cheddar, GLUTE 375g

BUY 1 GET 1 FREE

Nature's Path Organic Hot Cereal 8 Pack