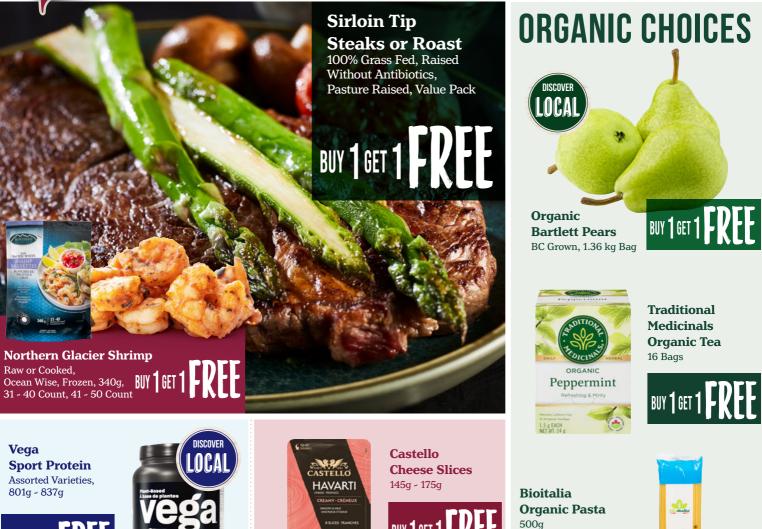

**Pork Belly, Chops or Piece** Raised Without Antibiotics, Fresh, \$15.41/KG

Maple Leaf Natural Bacon Made with Natural Ingredients, Select Varieties, 375g

**Sable Fish Fillets** Fresh, Ocean Wise, Wild Caught