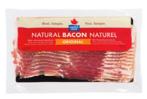

**Pork Belly, Chops or Piece** Raised Without Antibiotics, Fresh, \$15.41/KG

Maple Leaf Natural Bacon Made with Natural Ingredients, Select Varieties, 375g

**Sable Fish Fillets** Fresh, Ocean Wise, Wild Caught