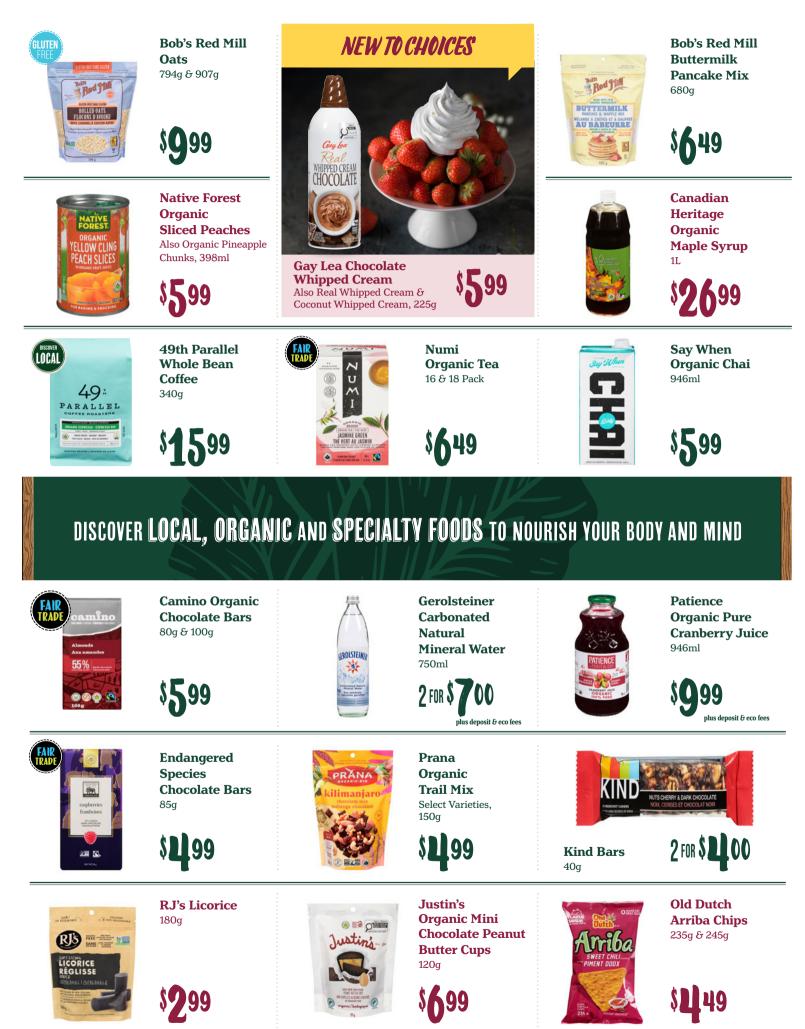

## GROCERY LOCAL · ORGANIC · SPECIALTY

CHOICES PARKSVILLE, BC 319 Island Highway East, Parksville

 319 Island Highway East, Parksville
 Phone: 250-947-8001

 Open 8:00am – 9:00pm Daily | Phone: 250-947-8000
 Pharmacy Hours: Monday - Friday 9 an<br/>Saturday 9 am - 5 pm | Sunday 10 am