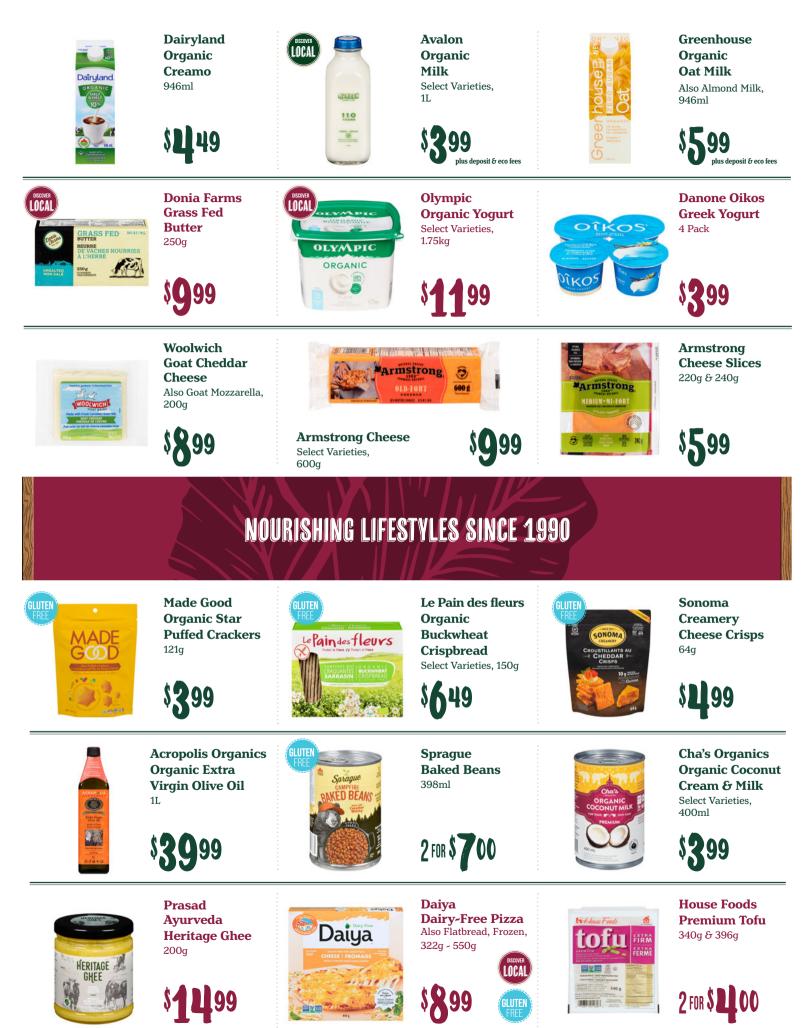

## GROCERY LOCAL · ORGANIC · SPECIALTY

CHOICES PARKSVILLE, BC 319 Island Highway East, Parksville

 319 Island Highway East, Parksville
 Phone: 250-947-8001

 Open 8:00am – 9:00pm Daily | Phone: 250-947-8000
 Pharmacy Hours: Monday - Friday 9 an<br/>Saturday 9 am - 5 pm | Sunday 10 am