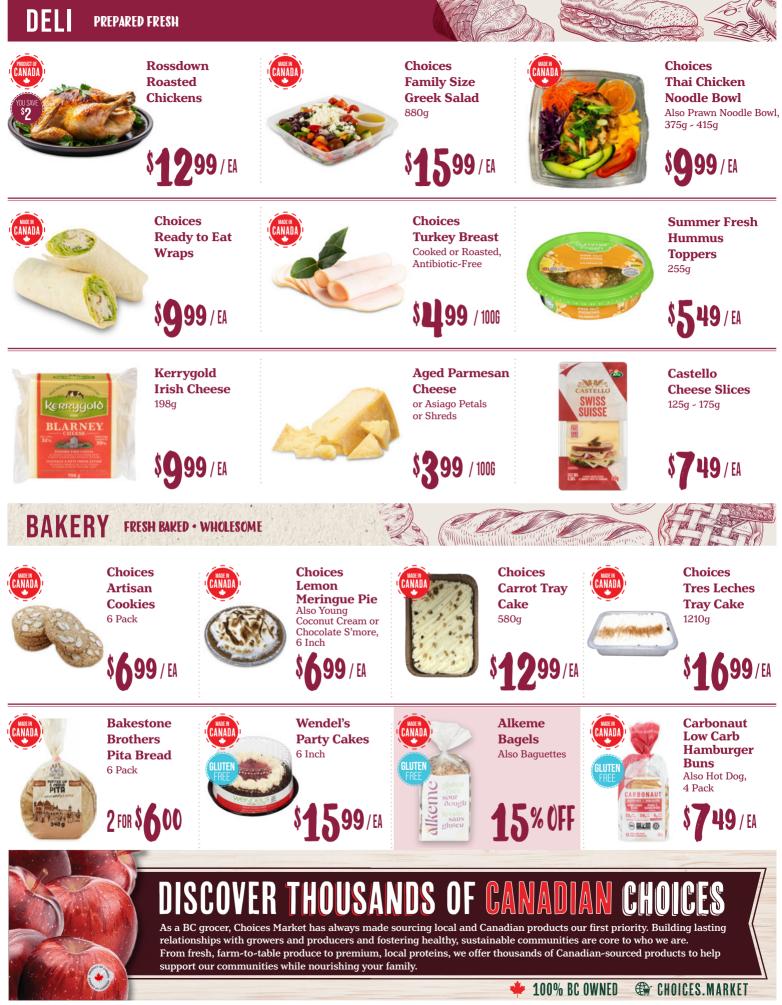

ics In-Store Made, Pork, Chicken or Turkey, Select Varieties



Leg of Lamb Roast Boneless, Fresh, Raised Without Antibiotics, Pasture Raised, Product of New Zealand, \$28.46/KG



**Sockeye Salmon Fillets** Previously Frozen or Frozen. Ocean Wise, Value Pack



**Maple Leaf Natural Bacon** Select Varieties, Made with Natural Ingredients, 375g





### WHAT'S NEW POTATO **AT CHOICES MARKET GOURMET FLAVOURS IN EVERY BITE**



Baja

Dijon



MADE IN



Homestyle

Blue Cheese

#### Green Goddess

Shop online at Choices.Market O @ChoicesMarket /DiscoverChoicesMarket @ChoicesMarket









Campers Marshmallows 280a









**Donut Holes** 170g

Katz





Chapman's Ice Cream 500ml

\$599



Echoclean 2X Concentrated Laundry Wash Liquid, 1.5L

S**Q** 99

4

# DISCOVER THOUSANDS OF CHOICES







### PLANT SALE Product availability and appearance may vary by location



CHOICES MARKET

Kerrisdale - 1888 W 57th Ave, Vancouver Yaletown - 1202 Richards St, Vancouver Cambie - 3493 Cambie St, Vancouver Kitsilano - 2627 W 16th Ave, Vancouver Commercial Drive - 1045 Commercial Dr, Vancouver

North Vancouver - 801 Marine Dr, North Vancouver South Surrey - 3248 King George Blvd, Surrey Burnaby Crest - 8683 10th Ave, Burnaby Abbotsford - 3033 Immel St, Abbotsford Kelowna - 1937 Harvey Ave, Kelowna Parksville - 319 Island Hwy East, Parksville

While quantities last. Not all items available at all stores. We reserve the right to correct printing errors. Product may not appear exactly as de Buy One Get One Deals a available online.