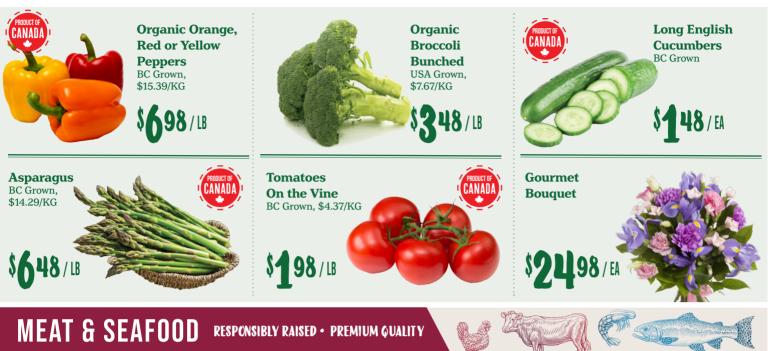

### PRODUCE FRESH · LOCAL · ORGANIC

**Chicken Thighs** 100% Veggie Fed, Raised Without Antibiotics, Fresh, Value Pack, \$11.00/KG

**Inside Round Steaks or Roasts** 100% Grass Fed, Raised Without Antibiotics, Pasture Raised, Value Pack, Imported from Australia, \$19.82/KG