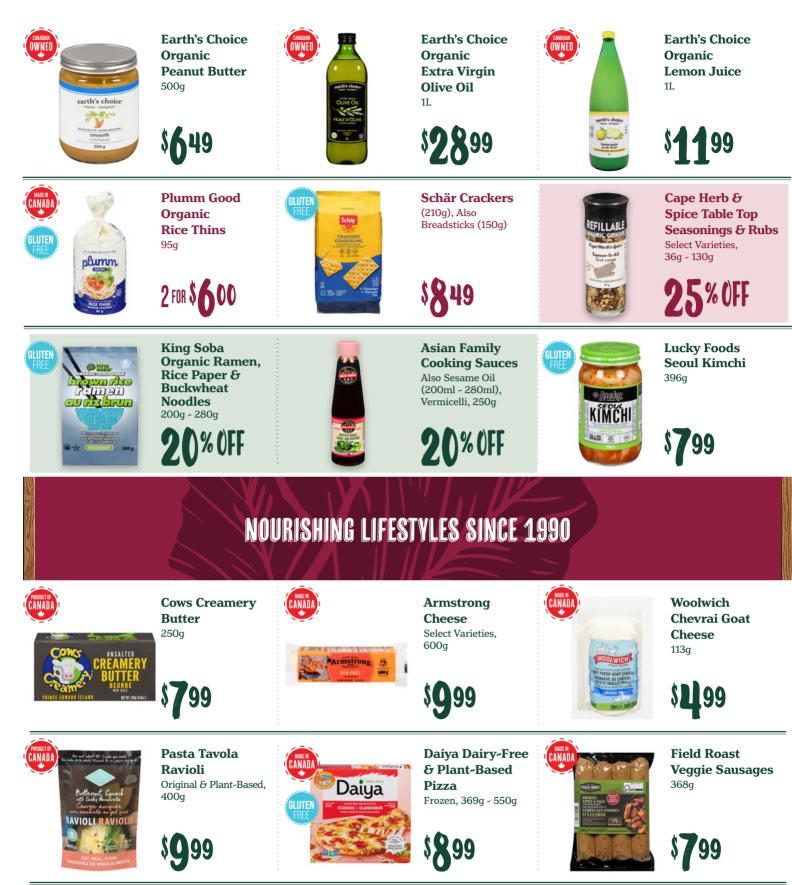

100% Grass Fed, Raised Without Antibiotics, Pasture Raised, Imported from Australia, Fresh, Made In-Store, \$22.02/KG







**Choices Own Sausages** Raised Without Antibiotics In-Store Made, Pork, Chicken or Turkey, Select Varieties



Leg of Lamb Roast Boneless, Fresh, Raised Without Antibiotics, Pasture Raised, Product of New Zealand, \$28.46/KG



**Sockeye Salmon Fillets** Previously Frozen or Frozen. Ocean Wise, Value Pack



**Maple Leaf Natural Bacon** Select Varieties, Made with Natural Ingredients, 375g





### WHAT'S NEW POTATO **AT CHOICES MARKET GOURMET FLAVOURS IN EVERY BITE**



Baja

Dijon



MADE IN



Homestyle

Blue Cheese

#### Green Goddess

Shop online at Choices.Market O @ChoicesMarket /DiscoverChoicesMarket @ChoicesMarket









Campers Marshmallows 280a









**Donut Holes** 170g

Katz





Chapman's Ice Cream 500ml

\$599



Echoclean 2X Concentrated Laundry Wash Liquid, 1.5L

S**Q** 99

4

# DISCOVER THOUSANDS OF CHOICES







### PLANT SALE Product availability and appearance may vary by location



CHOICES MARKET

Kerrisdale - 1888 W 57th Ave, Vancouver Yaletown - 1202 Richards St, Vancouver Cambie - 3493 Cambie St, Vancouver Kitsilano - 2627 W 16th Ave, Vancouver Commercial Drive - 1045 Commercial Dr, Vancouver

North Vancouver - 801 Marine Dr, North Vancouver South Surrey - 3248 King George Blvd, Surrey Burnaby Crest - 8683 10th Ave, Burnaby Abbotsford - 3033 Immel St, Abbotsford Kelowna - 1937 Harvey Ave, Kelowna Parksville - 319 Island Hwy East, Parksville

While quantities last. Not all items available at all stores. We reserve th