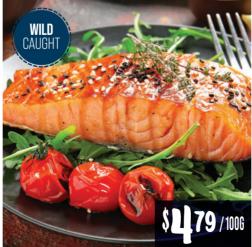

Leg of Lamb Roast Boneless, Fresh, Raised Without Antibiotics, Pasture Raised, Product of New Zealand, \$28.46/KG

**Sockeye Salmon Fillets** Previously Frozen or Frozen. Ocean Wise, Value Pack

**Maple Leaf Natural Bacon** Select Varieties, Made with Natural Ingredients, 375g